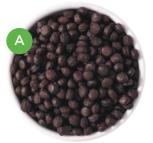

В

Ε

Regular Cookie GEMS<sup>™</sup> 6mm diameter, 1/4 inch

Mega Cookie GEMS<sup>™</sup> 18-20mm diameter, <sup>3</sup>/<sub>4</sub> inch diameter disk

Micro Cookie GEMS™ 4mm diameter, pass through #4 screen

Mojo Cookie <u>GEMS™</u> Irregular size, designed to look like a crushed cookie with random shapes.

\*Chocolate Regular Cookie GEMS™

\*Gingerbread Mega Cookie GEMS™

\*Sugar Micro Cookie GEMS™

\*Chocolate Chip Regular Mounded Cookie GEMSTM