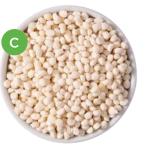

В

Ε

Regular Cookie GEMS<sup>™</sup> 6mm diameter, 1/4 inch

Mega Cookie GEMS<sup>™</sup> 18-20mm diameter, <sup>3</sup>/<sub>4</sub> inch diameter disk

Micro Cookie GEMS™ 4mm diameter, pass through #4 screen

Mojo Cookie <u>GEMS™</u> Irregular size, designed to look like a crushed cookie with random shapes.

\*Chocolate Regular Cookie GEMS™

\*Gingerbread Mega Cookie GEMS™

\*Sugar Micro Cookie GEMS™

\*Chocolate Chip Regular Mounded Cookie GEMSTM