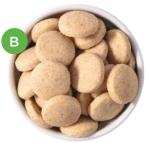

В

Ε

Regular Cookie GEMS<sup>™</sup> 6mm diameter, 1/4 inch

Mega Cookie GEMS<sup>™</sup> 18-20mm diameter, <sup>3</sup>/<sub>4</sub> inch diameter disk

Micro Cookie GEMS™ 4mm diameter, pass through #4 screen

Mojo Cookie <u>GEMS™</u> Irregular size, designed to look like a crushed cookie with random shapes.

\*Chocolate Regular Cookie GEMS™

\*Gingerbread Mega Cookie GEMS™

\*Sugar Micro Cookie GEMS™

\*Chocolate Chip Regular Mounded Cookie GEMSTM