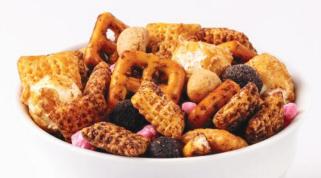

В

Ε

Regular Cookie GEMS<sup>™</sup> 6mm diameter, 1/4 inch

Mega Cookie GEMS<sup>™</sup> 18-20mm diameter, <sup>3</sup>/<sub>4</sub> inch diameter disk

Micro Cookie GEMS™ 4mm diameter, pass through #4 screen

Mojo Cookie <u>GEMS™</u> Irregular size, designed to look like a crushed cookie with random shapes.

\*Chocolate Regular Cookie GEMS™

\*Gingerbread Mega Cookie GEMS™

\*Sugar Micro Cookie GEMS™

\*Chocolate Chip Regular Mounded Cookie GEMSTM